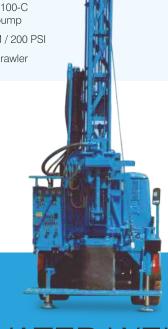

Air compressor: 1100 CFM / 300 PSI

Mounting : Truck / Crawler

Model No : SKT-200

Type : Combination

(Rotary cum DTH)

Capacity : 200 Mtr depth

with 2-7/8 " rod

Mud Pump : Kores FM-45

Duplex pump

Air compressor: 900 CFM / 200 PSI

Mounting : Truck / Crawler

Model No: SKT-100

Type : Combination

( Rotary cum DTH)

Capacity: 100 Mtr depth

with 2-7/8 " rod

Mud Pump : Kores L-100-C

Duplex pump

Air compressor: 650 CFM / 200 PSI

Mounting : Truck / Crawler