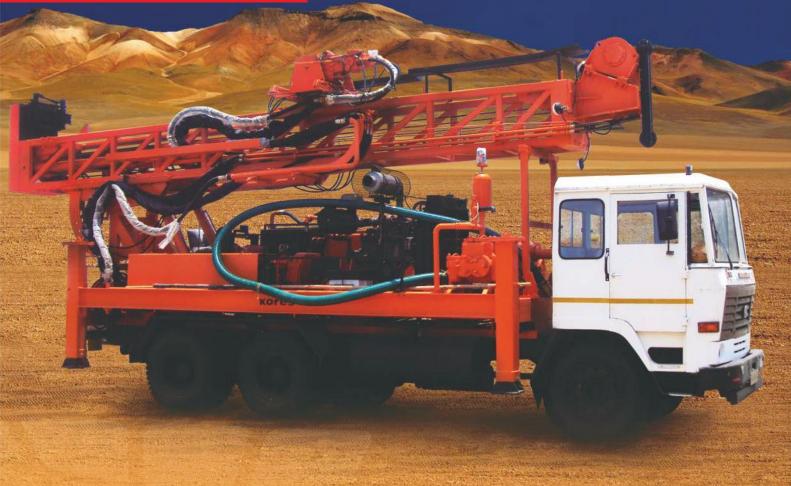

#### Model No : **GK-1500**

Capacity : 2400 Mtr with NQ Rod

1650 Mtr with HQ Rod

950 Mtr with DTH

Feed Stroke : 6.7 Mtr Rod Pull : 9 Mtr

Mud pump : Kores FM-45 Duplex

pump & Triplex pump

Application

#### Model N0: KDR-2000

Capacity : 2000 Mtr with NQ Rod

1350 Mtr with HQ Rod 500 Mtr with DTH

Feed Stroke : 6.7 Mtr Rod Pull : 9 Mtr

Prime Mover : Diesel Engine - 260 HP Mud pump : Kores FM-45 Duplex pump Application : CBM Gas / Mineral Exploration

#### Model No: KDR-1500

: 1500 Mtr with NQ Rod Capacity

1000 Mtr with HQ Rod 350 Mtr with DTH

Feed Stroke : 6.7 Mtr Rod Pull : 9 Mtr

Prime Mover : Diesel Engine - 230 HP Mud Pump : Kores FM-45 Duplex pump