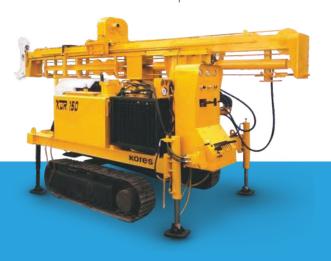

#### Model No: WAIIIC

Capacity : 1000 Mtr with NQ Rod

675 Mtr with HQ Rod 300 Mtr with DTH

Feed Stroke : 3.35 Mtr (Optional - 6.7 Mtr)

Rod Pull : 6 Mtr (Optional - 9 Mtr) Prime Mover : Diesel Engine - 169 HP

Mud pump : Kores FM-45 Duplex pump or

Triplex pump

: CBM Gas / Mineral Exploration Application