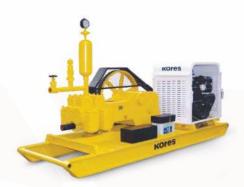

WATER WELL DRILLING RIGS

Model No: L-100-C

Type : Duplex Reciprocating

Capacity: 196 LPM to 453 LPM Flow

619 PSI to 275 PSI Pressure

Prime Mover : Diesel Engine- 32 HP

Model No: FM-45

Type : Duplex Reciprocating

Capacity : 272 LPM to 786 LPM Flow 895 PSI to 310 PSI Pressure

Prime Mover : Diesel Engine- 52 HP

Model No: FM-75

Type : Duplex Reciprocating

Capacity: 325 LPM to 1198 LPM Flow

1136 PSI to 338 PSI Pressure

Prime Mover : Diesel Engine-91 HP

Model No: SD-140

Type : Triplex Reciprocating

Capacity : 140 LPM Flow

600 PSI Pressure

Prime Mover : Diesel Engine-23 HP

DRILLING ACCESSORIES

Water Swivel | Hoisting Plug | Adaptors | Wire Line Drills Rod Casing | Core Lifter | Overshot Assembly | Core Lifter Case Core Barrel | Reamer Shell | Bits