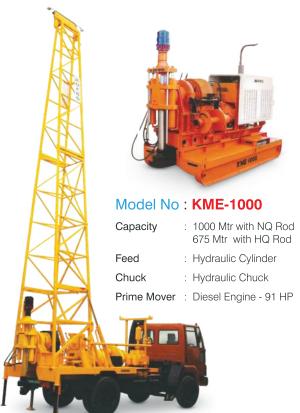

#### Model No: KME-600

Capacity : 600 Mtr with NQ Rod 405 Mtr with HQ Rod Feed : Hydraulic Cylinder Chuck : Hydraulic Chuck

Prime Mover : Diesel Engine - 52 HP