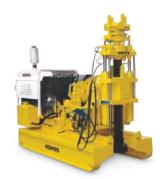

#### Model No: KME-300

Capacity : 300 Mtr with NQ Rod 200 Mtr with HQ Rod

Feed : Hydraulic Cylinder

Chuck : Hydraulic Chuck

Prime Mover : Diesel Engine - 32 HP