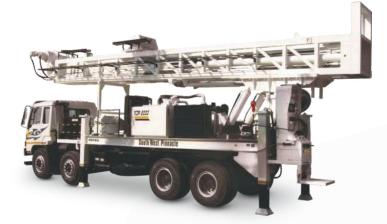

#### Model No : **GK-1500**

Capacity : 2400 Mtr with NQ Rod

1650 Mtr with HQ Rod

950 Mtr with DTH

Feed Stroke : 6.7 Mtr Rod Pull : 9 Mtr

Mud pump : Kores FM-45 Duplex

pump & Triplex pump

Application