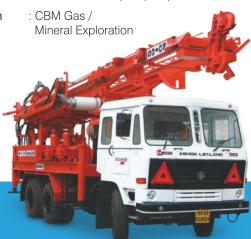

#### Model N0: KDR-2000

Capacity : 2000 Mtr with NQ Rod

1350 Mtr with HQ Rod 500 Mtr with DTH

Feed Stroke : 6.7 Mtr Rod Pull : 9 Mtr

Prime Mover : Diesel Engine - 260 HP Mud pump : Kores FM-45 Duplex pump Application : CBM Gas / Mineral Exploration