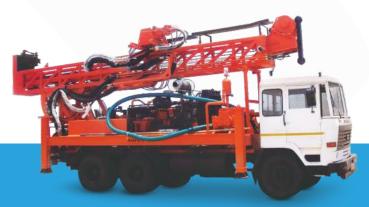

#### Model No: KDR-1500

: 1500 Mtr with NQ Rod Capacity

1000 Mtr with HQ Rod 350 Mtr with DTH

Feed Stroke : 6.7 Mtr Rod Pull : 9 Mtr

Prime Mover : Diesel Engine - 230 HP Mud Pump : Kores FM-45 Duplex pump

Application