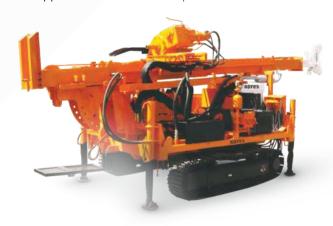

#### Model No: KDR-1500

: 1500 Mtr with NQ Rod Capacity

1000 Mtr with HQ Rod 350 Mtr with DTH

Feed Stroke : 6.7 Mtr Rod Pull : 9 Mtr

Prime Mover : Diesel Engine - 230 HP Mud Pump : Kores FM-45 Duplex pump

Application