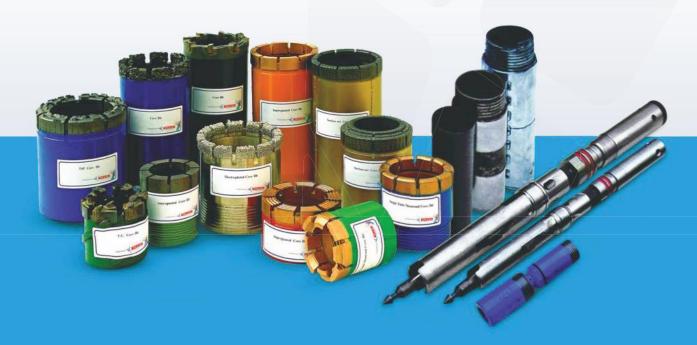

Prime Mover : Diesel Engine-91 HP

Model No: SD-140

Type : Triplex Reciprocating

Capacity : 140 LPM Flow

600 PSI Pressure

Prime Mover : Diesel Engine-23 HP

DRILLING ACCESSORIES

Water Swivel | Hoisting Plug | Adaptors | Wire Line Drills Rod Casing | Core Lifter | Overshot Assembly | Core Lifter Case Core Barrel | Reamer Shell | Bits