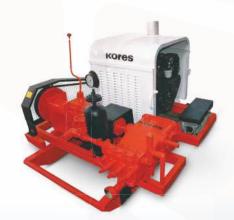

WATER WELL DRILLING RIGS

Model No: L-100-C

Type : Duplex Reciprocating

Capacity: 196 LPM to 453 LPM Flow

619 PSI to 275 PSI Pressure

Prime Mover : Diesel Engine- 32 HP

Model No: FM-45

Type : Duplex Reciprocating

Capacity : 272 LPM to 786 LPM Flow 895 PSI to 310 PSI Pressure

Prime Mover : Diesel Engine- 52 HP

Model No: FM-75

Type : Duplex Reciprocating

Capacity: 325 LPM to 1198 LPM Flow

1136 PSI to 338 PSI Pressure