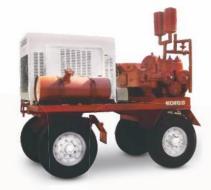

WATER WELL DRILLING RIGS

Model No: L-100-C

Type : Duplex Reciprocating

Capacity: 196 LPM to 453 LPM Flow

619 PSI to 275 PSI Pressure

Prime Mover : Diesel Engine- 32 HP

Model No: FM-45

Type : Duplex Reciprocating

Capacity : 272 LPM to 786 LPM Flow 895 PSI to 310 PSI Pressure

Prime Mover : Diesel Engine- 52 HP

Model No: FM-75

Type : Duplex Reciprocating

Capacity: 325 LPM to 1198 LPM Flow

1136 PSI to 338 PSI Pressure

Prime Mover : Diesel Engine-91 HP

Model No: SD-140

Type : Triplex Reciprocating

Capacity : 140 LPM Flow

600 PSI Pressure

Prime Mover : Diesel Engine-23 HP

DRILLING ACCESSORIES

Water Swivel | Hoisting Plug | Adaptors | Wire Line Drills Rod Casing | Core Lifter | Overshot Assembly | Core Lifter Case Core Barrel | Reamer Shell | Bits