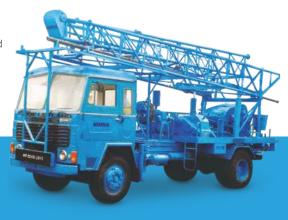

## Skid & Truck Mounted Diamond Core Drilling Rigs

Model No: SKT-300

Type : Combination (Rotary cum DTH)

000 141 1 11

Capacity : 300 Mtr depth

with 2-7/8 " rod

Mud Pump : Kores FM-45

Duplex pump

Air compressor: 1100 CFM / 300 PSI

Mounting : Truck / Crawler

Model No : SKT-200

Type : Combination

(Rotary cum DTH)

Capacity : 200 Mtr depth

with 2-7/8 " rod

Mud Pump : Kores FM-45

Duplex pump

Air compressor: 900 CFM / 200 PSI

Mounting : Truck / Crawler

Model No: SKT-100

Type : Combination

( Rotary cum DTH)

Capacity: 100 Mtr depth

with 2-7/8 " rod

Mud Pump : Kores L-100-C

Duplex pump

Air compressor: 650 CFM / 200 PSI

Mounting : Truck / Crawler