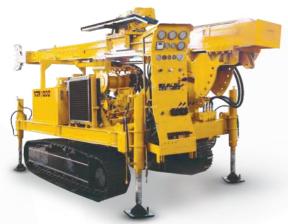

#### Model No : **GK-1500**

Capacity : 2400 Mtr with NQ Rod

1650 Mtr with HQ Rod

950 Mtr with DTH

Feed Stroke : 6.7 Mtr Rod Pull : 9 Mtr

Mud pump : Kores FM-45 Duplex

pump & Triplex pump

Application