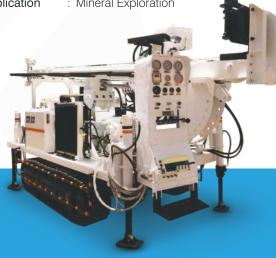

#### Model N0: KDR-2000

Capacity : 2000 Mtr with NQ Rod

1350 Mtr with HQ Rod 500 Mtr with DTH

Feed Stroke : 6.7 Mtr Rod Pull : 9 Mtr

Prime Mover : Diesel Engine - 260 HP Mud pump : Kores FM-45 Duplex pump Application : CBM Gas / Mineral Exploration