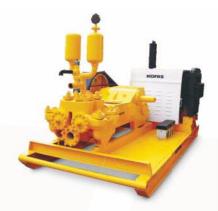

WATER WELL DRILLING RIGS

Model No: L-100-C

Type : Duplex Reciprocating

Capacity: 196 LPM to 453 LPM Flow

619 PSI to 275 PSI Pressure

Prime Mover : Diesel Engine- 32 HP

Model No: FM-45

Type : Duplex Reciprocating

Capacity : 272 LPM to 786 LPM Flow 895 PSI to 310 PSI Pressure

Prime Mover : Diesel Engine- 52 HP

Model No: FM-75

Type : Duplex Reciprocating

Capacity: 325 LPM to 1198 LPM Flow

1136 PSI to 338 PSI Pressure