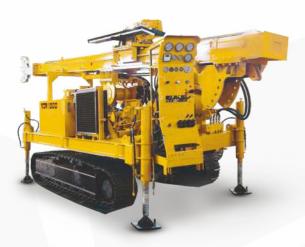

#### Model No : **GK-1500**

Capacity : 2400 Mtr with NQ Rod

1650 Mtr with HQ Rod 950 Mtr with DTH

Feed Stroke : 6.7 Mtr Rod Pull : 9 Mtr

Mud pump : Kores FM-45 Duplex

Application