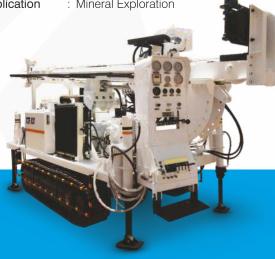

#### Model No: WAIIIC

: 1000 Mtr with NQ Rod Capacity

675 Mtr with HQ Rod 300 Mtr with DTH

Feed Stroke : 3.35 Mtr (Optional - 6.7 Mtr)

Rod Pull : 6 Mtr (Optional - 9 Mtr) Prime Mover : Diesel Engine - 169 HP

Mud pump : Kores FM-45 Duplex pump or

Triplex pump

Application : CBM Gas / Mineral Exploration

#### Model No: KDR-1000

: 1000 Mtr with NQ Rod Capacity

675 Mtr with HQ Rod 200 Mtr with DTH

Feed Stroke : 3.35 Mtr Rod Pull : 6 Mtr

Prime Mover : Diesel Engin - 169 HP

Mud pump : Triplex reciprocating pump

Application : Mineral Exploration