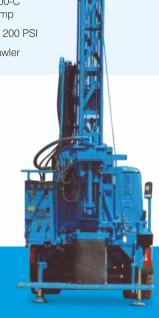

 $\textbf{Air compressor}:\ 1100\ \text{CFM}\ /\ 300\ \text{PSI}$ 

Mounting : Truck / Crawler

Model No: SKT-200

Type : Combination

(Rotary cum DTH)

Capacity : 200 Mtr depth

with 2-7/8 " rod

Mud Pump : Kores FM-45

Duplex pump

Air compressor: 900 CFM / 200 PSI

Mounting : Truck / Crawler

Model No: SKT-100

Type : Combination

(Rotary cum DTH)

Capacity: 100 Mtr depth

with 2-7/8 " rod