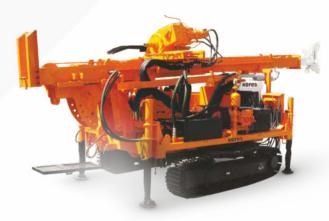

#### Model No : **GK-1500**

Capacity : 2400 Mtr with NQ Rod

1650 Mtr with HQ Rod 950 Mtr with DTH

Feed Stroke : 6.7 Mtr Rod Pull : 9 Mtr

Mud pump : Kores FM-45 Duplex

Application

#### Model N0: KDR-2000

Capacity : 2000 Mtr with NQ Rod

1350 Mtr with HQ Rod 500 Mtr with DTH

Feed Stroke : 6.7 Mtr Rod Pull : 9 Mtr

Prime Mover : Diesel Engine - 260 HP Mud pump : Kores FM-45 Duplex pump Application : CBM Gas / Mineral Exploration

#### Model No: KDR-1500

: 1500 Mtr with NQ Rod Capacity

1000 Mtr with HQ Rod 350 Mtr with DTH

Feed Stroke : 6.7 Mtr

Rod Pull : 9 Mtr

Prime Mover : Diesel Engine - 230 HP

Mud Pump : Kores FM-45 Duplex pump

Application