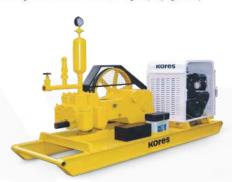

Model No: FM-45

Type : Duplex Reciprocating

Capacity : 272 LPM to 786 LPM Flow

895 PSI to 310 PSI Pressure

Prime Mover : Diesel Engine- 52 HP

Model No: FM-75

Type : Duplex Reciprocating

Capacity: 325 LPM to 1198 LPM Flow

1136 PSI to 338 PSI Pressure

Prime Mover : Diesel Engine-91 HP

Model No: SD-140

Type : Triplex Reciprocating

Capacity : 140 LPM Flow

600 PSI Pressure

Prime Mover : Diesel Engine-23 HP

DRILLING ACCESSORIES