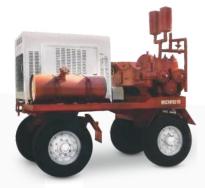

WATER WELL DRILLING RIGS

Drilling solutions for Construction, Mining & Quarrying Industry

Model No: L-100-C

Type : Duplex Reciprocating

Capacity: 196 LPM to 453 LPM Flow

619 PSI to 275 PSI Pressure

Prime Mover : Diesel Engine- 32 HP

Model No: FM-45

Type : Duplex Reciprocating

Capacity : 272 LPM to 786 LPM Flow

895 PSI to 310 PSI Pressure

Prime Mover : Diesel Engine- 52 HP

Model No: FM-75

Type : Duplex Reciprocating

Capacity: 325 LPM to 1198 LPM Flow

1136 PSI to 338 PSI Pressure

Prime Mover : Diesel Engine-91 HP

Model No: SD-140

Type : Triplex Reciprocating

Capacity : 140 LPM Flow

600 PSI Pressure

Prime Mover : Diesel Engine-23 HP

DRILLING ACCESSORIES