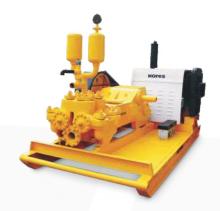

WATER WELL DRILLING RIGS

Drilling solutions for Construction, Mining & Quarrying Industry

Model No: L-100-C

Type : Duplex Reciprocating

Capacity: 196 LPM to 453 LPM Flow

619 PSI to 275 PSI Pressure

Prime Mover : Diesel Engine- 32 HP

Model No: FM-45

Type : Duplex Reciprocating

Capacity : 272 LPM to 786 LPM Flow

895 PSI to 310 PSI Pressure

Prime Mover : Diesel Engine- 52 HP

Model No: FM-75

Type : Duplex Reciprocating

Capacity: 325 LPM to 1198 LPM Flow

1136 PSI to 338 PSI Pressure

Prime Mover : Diesel Engine-91 HP

Model No: SD-140

Type : Triplex Reciprocating

Capacity : 140 LPM Flow

600 PSI Pressure

Prime Mover : Diesel Engine-23 HP

DRILLING ACCESSORIES