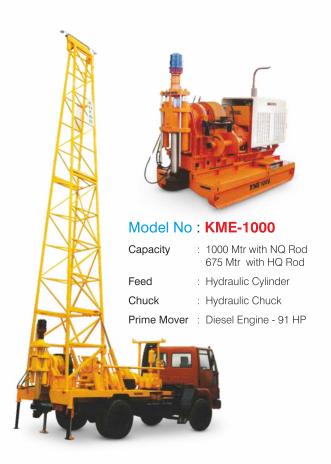

#### Model No: KDR-300

: 300 Mtr with NQ Rod Capacity

200 Mtr with HQ Rod 100 Mtr with DTH

Feed Stroke : 3 Mtr Rod Pull : 6 Mtr

Prime Mover : Diesel Engine - 91 HP

Mud pump : Triplex reciprocating pump

: Mineral Exploration Application