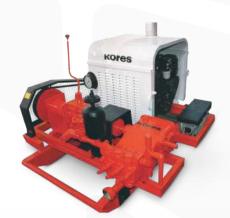

WATER WELL DRILLING RIGS

Drilling solutions for Construction, Mining & Quarrying Industry

Model No: L-100-C

Type : Duplex Reciprocating

Capacity: 196 LPM to 453 LPM Flow

619 PSI to 275 PSI Pressure

Prime Mover : Diesel Engine- 32 HP

Model No: FM-45

Type : Duplex Reciprocating

Capacity : 272 LPM to 786 LPM Flow

895 PSI to 310 PSI Pressure

Prime Mover : Diesel Engine- 52 HP

Model No: FM-75

Type : Duplex Reciprocating

Capacity: 325 LPM to 1198 LPM Flow

1136 PSI to 338 PSI Pressure

Prime Mover : Diesel Engine-91 HP

Model No: SD-140

Type : Triplex Reciprocating

Capacity : 140 LPM Flow

600 PSI Pressure

Prime Mover : Diesel Engine-23 HP

DRILLING ACCESSORIES