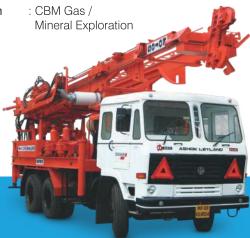

#### Model N0: KDR-2000

Capacity : 2000 Mtr with NQ Rod

1350 Mtr with HQ Rod 500 Mtr with DTH

Feed Stroke : 6.7 Mtr Rod Pull : 9 Mtr

Prime Mover : Diesel Engine - 260 HP Mud pump : Kores FM-45 Duplex pump Application : CBM Gas / Mineral Exploration