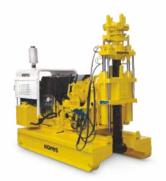

#### Model No: KME-600

Capacity : 600 Mtr with NQ Rod 405 Mtr with HQ Rod Feed : Hydraulic Cylinder Chuck : Hydraulic Chuck Prime Mover : Diesel Engine - 52 HP

#### Model No: KME-300

Capacity : 300 Mtr with NQ Rod 200 Mtr with HQ Rod

Feed : Hydraulic Cylinder

Chuck : Hydraulic Chuck

Prime Mover : Diesel Engine - 32 HP