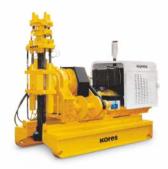

#### Model No: KME-600

Capacity : 600 Mtr with NQ Rod 405 Mtr with HQ Rod Feed : Hydraulic Cylinder Chuck : Hydraulic Chuck Prime Mover : Diesel Engine - 52 HP

#### Model No: KME-300

Capacity : 300 Mtr with NQ Rod 200 Mtr with HQ Rod

Feed : Hydraulic Cylinder

Chuck : Hydraulic Chuck

Prime Mover : Diesel Engine - 32 HP