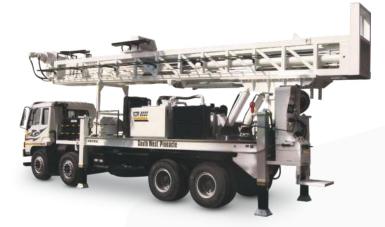

# Skid & Truck Mounted Diamond Core Drilling Rigs

Model No: SKT-300

Type : Combination (Rotary cum DTH)

000 141 1 11

Capacity : 300 Mtr depth

with 2-7/8 " rod

Mud Pump : Kores FM-45

Duplex pump

 $\textbf{Air compressor}:\ 1100\ \text{CFM}\ /\ 300\ \text{PSI}$ 

Mounting : Truck / Crawler

Model No: SKT-200

Type : Combination

(Rotary cum DTH)

Capacity : 200 Mtr depth

with 2-7/8 " rod

Mud Pump : Kores FM-45