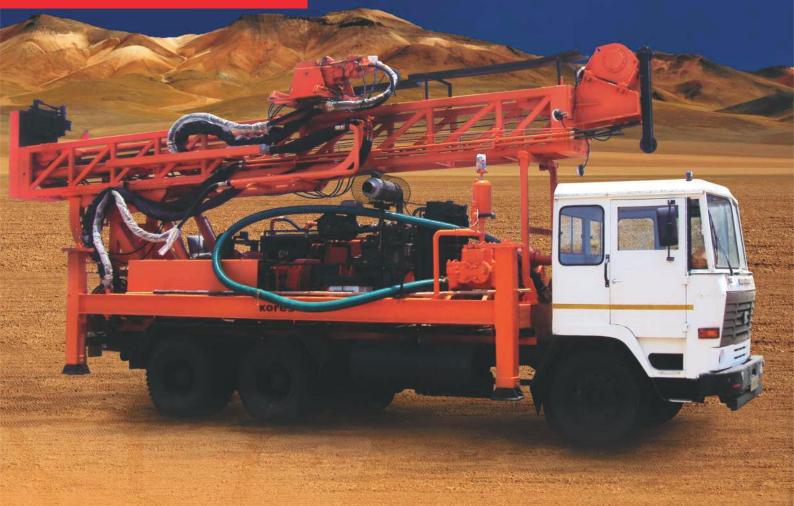

#### Model N0: KDR-2000

Capacity : 2000 Mtr with NQ Rod

1350 Mtr with HQ Rod 500 Mtr with DTH

Feed Stroke : 6.7 Mtr Rod Pull : 9 Mtr

Prime Mover : Diesel Engine - 260 HP Mud pump : Kores FM-45 Duplex pump Application : CBM Gas / Mineral Exploration