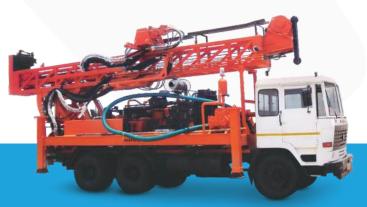

# Skid & Truck Mounted Diamond Core Drilling Rigs

Model No: SKT-300

Type : Combination (Rotary cum DTH)

000 141 1 11

Capacity : 300 Mtr depth

with 2-7/8 " rod

Mud Pump : Kores FM-45

Duplex pump

 $\textbf{Air compressor}:\ 1100\ \text{CFM}\ /\ 300\ \text{PSI}$ 

Mounting : Truck / Crawler

Model No: SKT-200

Type : Combination

(Rotary cum DTH)

Capacity : 200 Mtr depth

with 2-7/8 " rod

Mud Pump : Kores FM-45

Duplex pump

Air compressor: 900 CFM / 200 PSI

Mounting : Truck / Crawler

Model No: SKT-100

Type : Combination

(Rotary cum DTH)

Capacity: 100 Mtr depth

with 2-7/8 " rod