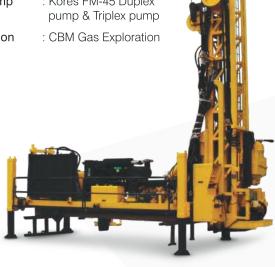

#### Model N0: KDR-2000

Capacity : 2000 Mtr with NQ Rod

1350 Mtr with HQ Rod 500 Mtr with DTH

Feed Stroke : 6.7 Mtr Rod Pull : 9 Mtr

Prime Mover : Diesel Engine - 260 HP Mud pump : Kores FM-45 Duplex pump Application : CBM Gas / Mineral Exploration