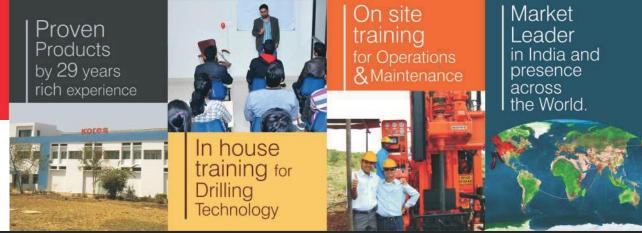

ciprocating

Capacity: 196 LPM to 453 LPM Flow

619 PSI to 275 PSI Pressure

Prime Mover : Diesel Engine- 32 HP



Model No: FM-45

Type : Duplex Reciprocating

Capacity : 272 LPM to 786 LPM Flow

895 PSI to 310 PSI Pressure

Prime Mover : Diesel Engine- 52 HP



Model No: FM-75

Type : Duplex Reciprocating

Capacity: 325 LPM to 1198 LPM Flow

1136 PSI to 338 PSI Pressure

Prime Mover : Diesel Engine-91 HP





Model No: SD-140

Type : Triplex Reciprocating

Capacity : 140 LPM Flow

600 PSI Pressure

Prime Mover : Diesel Engine-23 HP



DRILLING ACCESSORIES

Water Swivel | Hoisting Plug | Adaptors | Wire Line Drills Rod
Casing | Core Lifter | Overshot Assembly | Core Lifter Case
Core Barrel | Reamer Shell | Bits

# Engineering Division

## Why Drill Tech?

Part of 800 crore Kores Group





### **Our Clients:**





























































Due to continuous improvement, We reserve the right to discontinue or change models, materials, specification at any time without notice and without incurring any obligation to make similar change on equipment's previous supplied.

## For Enquiries Please contact :-

Phone: +971 55 959 0464 Email: info@drilltechinternational.com

Address: P.O Box 27774, Showroom No.1,

Sharjah Industrial area No 18,

Sharjah - UAE.